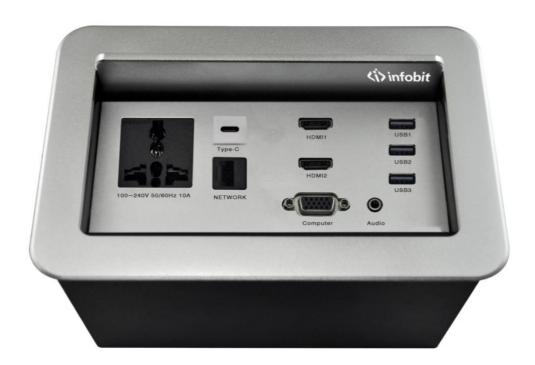

### **Pictures**

### **Features:**

iBox 01: 2x HDMI 2.0, 3x USB A, 1x USB Type C, 1x RJ45, 1x VGA+Audio, 1x Power Plug.

Table mount solution for a conference room or boardroom

Panel Dimension: 199mm\*129mm; R=16mm

Hole Dimension: 191mm\*121mm R=12mm (Table cutout)

## **Specs**

| Model           | iBox 01                                           |
|-----------------|---------------------------------------------------|
| Input ports     | 2x HDMI 2.0, 3x USB A, 1x USB Type C, 1x RJ45, 1x |
|                 | VGA+Audio, 1x Power Plug                          |
| Panel Dimension | 199mm*129mm; R=16mm                               |
| Hole Dimension  | 191mm*121mm R=12mm                                |
| Color           | Silver cover; Black box.                          |
| HDMI            | HDMI 2.0, 30cm cable Male to Male                 |
| USB             | USB 3.0, 30cm cable Male to Male                  |
| Type C          | C to C Male to Male connector                     |
| VGA             | 15pin HD Female to Male connector                 |
| 3.5mm           | 3.5mm Male to Male connector                      |
| RJ45            | CAT6, Male connector                              |
| Power Plug      | Universal, 100-240V 50/60Hz, 10A                  |