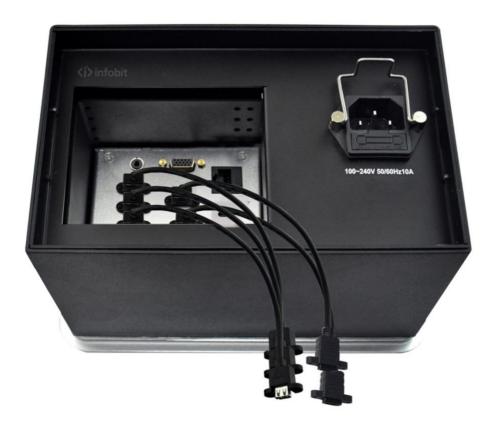

### **Pictures**

### **Features:**

iBox 01: 2x HDMI 2.0, 3x USB A, 1x USB Type C, 1x RJ45, 1x VGA+Audio, 1x Power Plug.

Table mount solution for a conference room or boardroom

Panel Dimension: 199mm\*129mm; R=16mm

Hole Dimension: 191mm\*121mm R=12mm (Table cutout)

## **Specs**

| Model           | iBox 01                                           |
|-----------------|---------------------------------------------------|
| Input ports     | 2x HDMI 2.0, 3x USB A, 1x USB Type C, 1x RJ45, 1x |
|                 | VGA+Audio, 1x Power Plug                          |
| Panel Dimension | 199mm*129mm; R=16mm                               |
| Hole Dimension  | 191mm*121mm R=12mm                                |
| Color           | Silver cover; Black box.                          |
| HDMI            | HDMI 2.0, 30cm cable Male to Male                 |
| USB             | USB 3.0, 30cm cable Male to Male                  |
| Type C          | C to C Male to Male connector                     |
| VGA             | 15pin HD Female to Male connector                 |
| 3.5mm           | 3.5mm Male to Male connector                      |
| RJ45            | CAT6, Male connector                              |
| Power Plug      | Universal, 100-240V 50/60Hz, 10A                  |